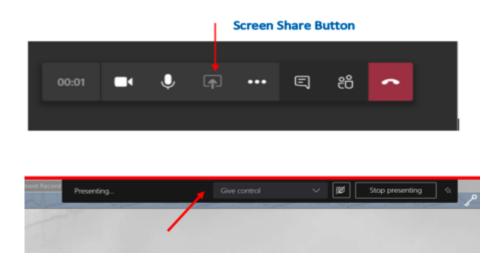

## Objectives

- Remote Monitoring
  - Short term
  - Long term
  - Future Directions
- Sponsor/CRO reception to remote monitoring
- Site benefits and challenges

## Remote Monitoring

MSTeams Platform



### Remote Monitoring

#### eReg File Pt Source



### Remote Monitoring

• Short Term Solution





- Long Term Solution
  - Monitors have direct access to EPR via \*Clinical Apps portal

#### Future Directions

- Improve EMR scanned area
  - Pilot launch next week
- Remote Monitoring as a standard

# Sponsor/CRO Reception

- Mixed Reception
- Use of platforms
- Sponsor policy/SOPs
- 21CRF11
- Requests for certified copies

## **Practical Aspects**

Pros

• ↓ need for monitoring space

Cons

↑ prep time=workload