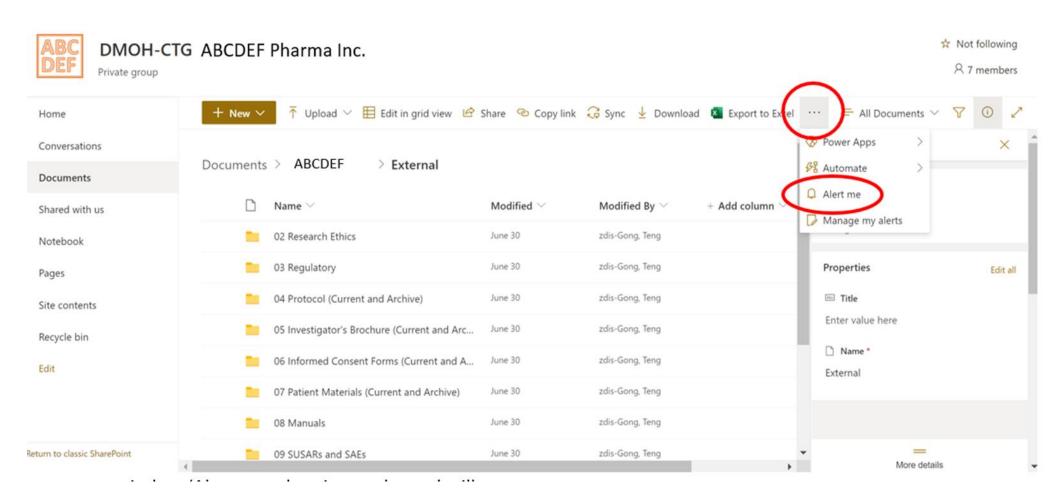

## Objectives

- Remote Monitoring
  - Short term
  - Long term
  - Future Directions
- Sponsor/CRO reception to remote monitoring
- Site benefits and challenges

## Remote Monitoring

MSTeams Platform



### Remote Monitoring

#### eReg File Pt Source



### Remote Monitoring

• Short Term Solution





- Long Term Solution
  - Monitors have direct access to EPR via \*Clinical Apps portal

#### Future Directions

- Improve EMR scanned area
  - Pilot launch next week
- Remote Monitoring as a standard

# Sponsor/CRO Reception

- Mixed Reception
- Use of platforms
- Sponsor policy/SOPs
- 21CRF11
- Requests for certified copies

## **Practical Aspects**

Pros

• ↓ need for monitoring space

Cons

↑ prep time=workload