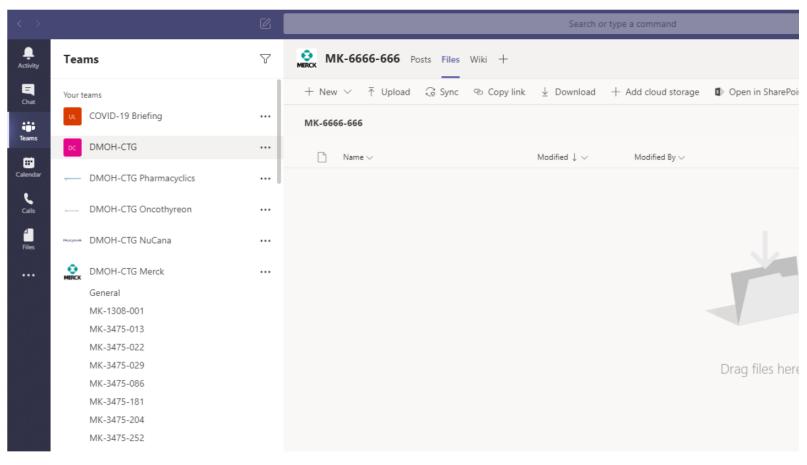

## Objectives

- Remote Monitoring
  - Short term
  - Long term
  - Future Directions
- Sponsor/CRO reception to remote monitoring
- Site benefits and challenges

## Remote Monitoring

MSTeams Platform



### Remote Monitoring

#### eReg File Pt Source



### Remote Monitoring

• Short Term Solution





- Long Term Solution
  - Monitors have direct access to EPR via \*Clinical Apps portal

#### Future Directions

- Improve EMR scanned area
  - Pilot launch next week
- Remote Monitoring as a standard

# Sponsor/CRO Reception

- Mixed Reception
- Use of platforms
- Sponsor policy/SOPs
- 21CRF11
- Requests for certified copies

## **Practical Aspects**

Pros

• ↓ need for monitoring space

Cons

↑ prep time=workload