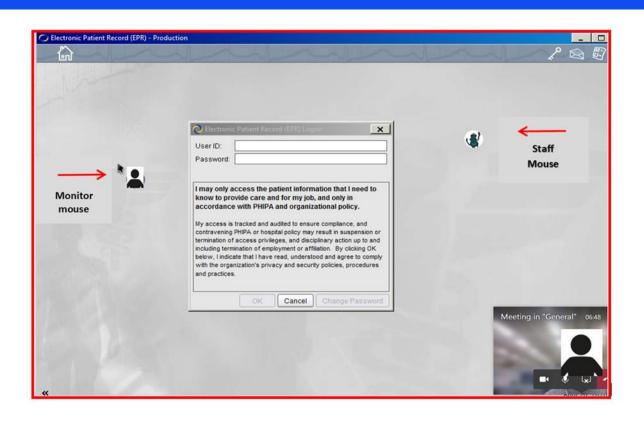

### Remote Monitoring

• Short Term Solution

- Long Term Solution
  - Monitors have direct access to EPR via \*Clinical Apps portal